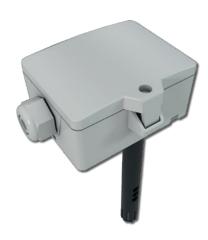

## **ROOM SENSORS - HIGHLIGHTS**

- » Devices for surface and flush mounting
- » No maintenance because of automatic CO2 self-calibration (DualChannel)
- » Optional with LCD or traffic lights function
- » Available with various outputs (o..10 V, Modbus, BACnet, LON)
- » Available with EnOcean based RF technology (*EasySens*®)

## **DUCT SENSORS - HIGHLIGHTS**

- » No maintenance because of automatic CO2 self-calibration (DualChannel)
- » Optional with LCD or traffic lights function
- » Available with various outputs (0..10 V, Modbus, BACnet, LON)
- » Different mounting lengths
- » "USE"-enclosure for simple mounting
- » "USEapp" for easy and fast device configuration through Smartphone-App