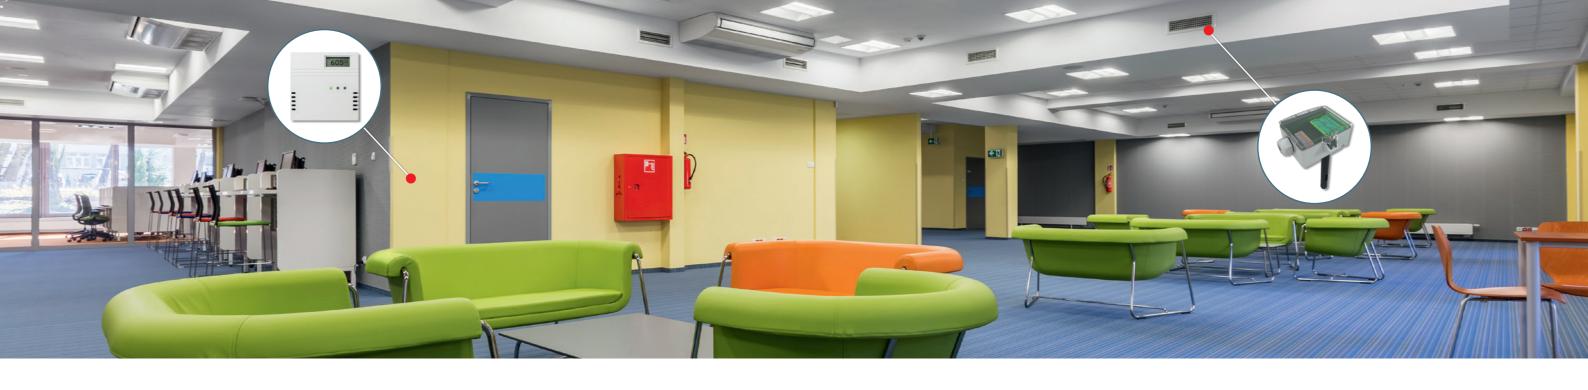

## ROOM CLIMATE

OF THE NEXT GENERATION

Big rooms, such as classrooms and canteens, occupied by a lot of people are faced with the problem of bad air which are very often above average. As a consequence the performance of people goes down, tiredness, headache, irritations of the mucous membrane and acute respiratory disease arise.

## **ROOM SENSORS - HIGHLIGHTS**

- » Devices for surface and flush mounting
- » No maintenance because of automatic CO2 self-calibration (DualChannel)
- » Optional with LCD or traffic lights function
- » Available with various outputs (o..10 V, Modbus, BACnet, LON)
- » Available with EnOcean based RF technology (*EasySens*®)

## **DUCT SENSORS - HIGHLIGHTS**

- » No maintenance because of automatic CO2 self-calibration (DualChannel)
- » Optional with LCD or traffic lights function
- » Available with various outputs (0..10 V, Modbus, BACnet, LON)
- » Different mounting lengths
- » "USE"-enclosure for simple mounting
- » "USEapp" for easy and fast device configuration through Smartphone-App