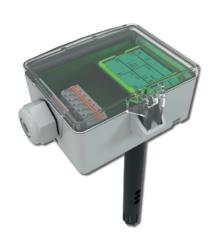

## **DUCT SENSORS - HIGHLIGHTS**

- » No maintenance because of automatic CO2 self-calibration (DualChannel)
- » Optional with LCD or traffic lights function
- » Available with various outputs (0..10 V, Modbus, BACnet, LON)
- » Different mounting lengths
- » "USE"-enclosure for simple mounting
- » "USEapp" for easy and fast device configuration through Smartphone-App